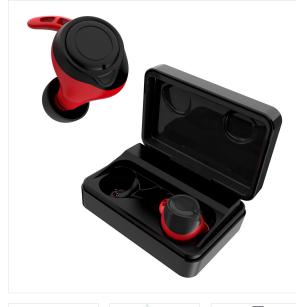

## **XTREMWORK TWS Earphones**

## **EARPHONES DESIGNED FOR EXTREMES CONDITIONS !**

**Discover the lastest Xtremwork TWS!** You can wear those TWS earbuds through every conditions. They are water resistant (IPX5) and dust resistant. Enjoy the premium sound quality and signal thank to the bluetooth 5.0. Enjoy your premium sound for 9 hours with the earbuds and charge them up to 15 times with the charging box. Total autonomy 135H hours !