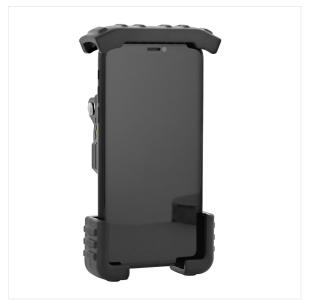

#### **ENJOY A PREMIUM AND ULTRA STABLE HOLDER FOR** YOUR JOURNEYS!

This XTREMWORK handlebar mount is ideal to hold your smartphone while

Its ultra stable and resistant jaw will hold your smartphone in an optimal way! It has a 360° rotating head and fits most bike and motorbike thanks to its handlebar attachment.

Its handlebar clamp ensures that your smartphone is held in place like no

The product is compatible with all smartphones up to 7 inches. Clamp holding button at the back of the product.