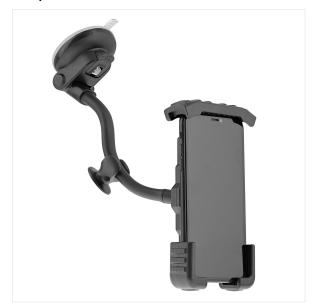

## **ENJOY A PREMIUM AND ULTRA STABLE HOLDER FOR** YOUR JOURNEYS!

This XTREMWORK windscreen and dashboard holder is ideal to access your

smartphone in a car in one gesture
The jaw is ultra stable and will hold your smartphone firmly!
The holder head is 360 ° rotary and will match with mosts of the vehicules thanks to it's multi-surfaces sticky suction cup.

In addition the 15cm long arm is flexible, it allows you to place the holder exactly as you want. The suction cup base is also 90° rotary.

Last generation adhesive suction cup for a better hold.

Arm length: 17cm

The holder is compatible with all smartphones up to 7 "

An additionnal 3M® stabilizer is included with the product, it guarantees an optimal holder stability.