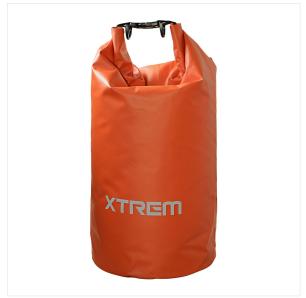

## XTREMWORK 20L waterproof duffle bag

#### **KEEP YOUR BELONGINGS DRY!**

XTREMWORK waterproof duffle bag. Keep your belongings dry during your activities! You can adjust this 20L capacity bag size by rolling it to make it smaller. The closing system will prevent water from entering the bag and will keep your belongings away from water and dust. This bag is long lasting thanks to its PVC material. Carry your bag by hand or with the shoulder strap.