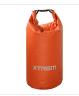

## XTREMWORK 20L waterproof duffle bag

#### **KEEP YOUR BELONGINGS DRY!**

XTREMWORK waterproof duffle bag. Keep your belongings dry during your activities! You can adjust this 20L capacity bag size by rolling it to make it smaller. The closing system will prevent water from entering the bag and will keep your belongings away from water and dust. This bag is long lasting thanks to its PVC material. Carry your bag by hand or with the shoulder strap.