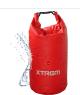

## XTREMWORK 20L waterproof duffle bag

#### **KEEP YOUR BELONGINGS DRY!**

XTREMWORK waterproof duffle bag. Keep your belongings dry during your activities! You can adjust this 20L capacity bag size by rolling it to make it smaller. The closing system will prevent water from entering the bag and will keep your belongings away from water and dust. This bag is long lasting thanks to its PVC material. Carry your bag by hand or with the shoulder strap.